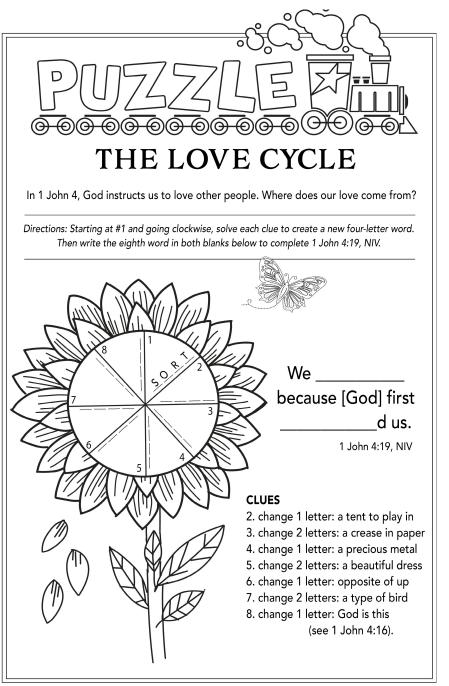

Faith – Introduce your children to God, the best friend they'll ever have. Give this gift by taking them to church every Sunday.

Answers: fort, fold, gold, gown, down, dove, rive, we rove because [God] first loved us. 1 John 4:19, NIV